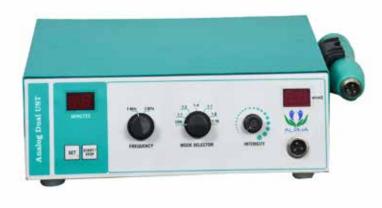

## **FEATURES**

- Feather touch keypad
- Ruggedized probe holder
- SMPS powered
- Single probe for 1 and 3 MHz output
- Configurable treatment cycle and Intensity level
- Stand alone START/STOP switch for output control
- User friendly selector knobs for therapy mode selection
- User friendly 7 segment display for treatment. cycle and output power indication
- Equipped with "PIC" microcontroller

## **SPECIFICATIONS**

Output frequency : 1 and 3MHz

Output Mode : Continuous & Pulse

Pulse Ratio : 1:1,1:2, 1:4, 1:7,1:8 & 1:16

Power Level : 0.1 to 3.1 watts/cm<sup>2</sup>

Timer : 1 – 15 minutes adjustable for treatment time control