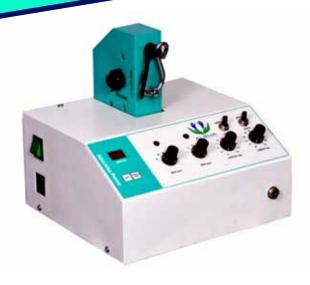

## **Analog Traction**

an unique System for Physiotherapy Applications

## **FEATURES**

- Configurable treatment cycle
- Emergency Stop control for patient safety
- Stand alone START/STOP switch for control
- User friendly selector knob for therapy selection
- ▲ LED for treatment cycle and output indication
- Equipped with "PIC" microcontroller

## **SPECIFICATIONS**

▼ Therapy Modes : Lumbar & Cervical

■ Weight : Lumbar 20 to 40Kg at 2Kg scale

Cervical 4 to 14Kg at 1 kg scale

♣ Hold time : 10,20,40,60,80 Sec

■ Rest time : 1,5,10,15,20 Sec

▲ LED Indicator : Available for "Hold and Rest" time

▼ Timer : 1 – 30 minutes adjustable

✓ Power Supply : LPS @ 230VAC, 50Hz

◆ Dimension : 180 x 260 x 260 mm

■ Weight : 10 Kg

No.6/1, Venkatachalam Street, Pari Nagar, Jafferkhanpet, Chennai- 600083

+91-44-4775 9102