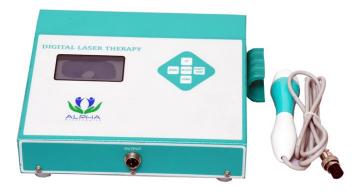

## **DIGITAL LASER THERAPY**

an unique System for Physiotherapy Applications

## **FEATURES**

- Feather-touch keypad
- Ruggedized probe holder -
- 75 therapeutic-library programs
- Graphical LCD display (128 x 64)
- SMPS powered
- Equipped with "PIC" microcontroller
- Single therapy probe for IR and RED
- Stand alone Start/ Stop switch for output control

## **SPECIFICATIONS**

- IR wavelength -
- : 780 nm
- RED wavelength -
- Energy Level
- Timer
- Power Supply 1
- Dimension
- Weight

0

- : 660 nm : 0.1 to 25 mJ
- : 1 to 8 min adjustable
- : SMPS @ 100V-275VAC, 50Hz
- : 250 x 250 x 110mm
- : 2.17 kg