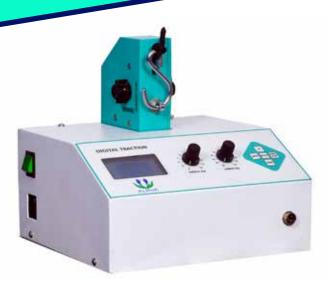

## **Digital Traction**

an unique System for Physiotherapy Applications

## **FEATURES**

- Feather-touch keypad
- Graphical LCD display (128 x 64)
- Treatment cycle is configurable
- Equipped with "PIC" microcontroller
- 20 configurable Favorites memory location
- Emergency Stop switch for Patient safety
- Stand alone Start/ Stop switch for output control

## **SPECIFICATIONS**

▼ Therapy Modes : Static & Intermittent

■ Weight : Cervical: 4 to 14 Kg at 1 Kg scale

Lumbar: 20 to 40 Kg at 2 Kg scale

▲ Hold time : 5 to 99 Sec @ 5 Sec scale

■ Rest time : 1 to 99 Sec @ 5 Sec scale