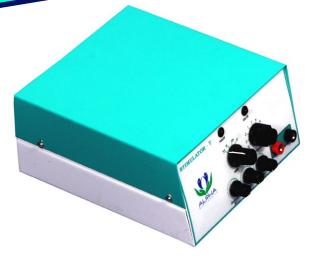

## **STIMULATOR - T**

an unique System for Physiotherapy Applications

## **FEATURES**

- Configurable Intensity level
- Independent LED for output indication
- User friendly selector knob for therapy selection
- Equipped with "PIC" microcontroller
- Buffer indication for IG-ON Time

## **SPECIFICATIONS**

▼ Therapy Modes : Faradic, Surge Faradic, Galvanic, Interrupted Galvanic

▲ LED Indicator : for Faradic & Surge Faradic, Galvanic & Interrupted Galvanic

▼ Faradic : 0.7mS ON time @20mS period

✓ Surge Faradic : Faradic @ Hold & Rest time:1 to 6 sec adjustable

✓ Interrupted Galvanic : ON time : 0.01, 0.03, 0.1, 0.3, 1,3, 10, 30, 100, 300&1000 ms

Rest time : 1 to 6 sec adjustable

■ Output : 0 – 99 mA adjustable

Power Supply : LPS @ 230VAC, 50Hz

→ Dimension : 185 x 205 x 90 mm

■ Weight : 2.20 Kg

No.6/1, Venkatachalam Street, Pari Nagar, Jafferkhanpet, Chennai- 600083

+91-44-4775 9102

+91-73586 20147 / 73586 20247

alphameditronics@gmail.com