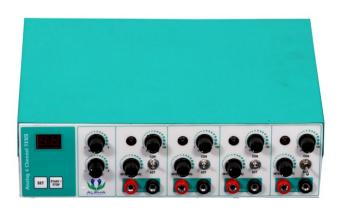

## **Analog 4 Channel TENS**

an unique System for Physiotherapy Applications

## **FEATURES**

- Four output channels with isolated output
- Configurable frequency and intensity level for each channel
- Configurable HOLD and REST time
- User friendly selector switch for therapy selection
- Stand alone START/STOP switch for control
- Feather touch keypad for treatment cycle
- LED for frequency and output indication

## **SPECIFICATIONS**

■ Mode : Continuous & Burst

✓ Frequency : up to 150 Hz @ 400 µs ON time

■ Burst period : HOLD & REST: 1 to 6 Sec adjustable

✓ Output : 0 – 65mA adjustable

▼ Timer : 1 – 30 minutes adjustable

♣ Power Supply : SMPS @ 100V-275V AC, 50Hz

→ Dimension : 280 x 170 x 80 mm

✓ Weight : 1.5 Kg

No.6/1, Venkatachalam Street, Pari Nagar, Jafferkhanpet, Chennai- 600083

+91-44-4775 9102

+91-73586 20147 / 73586 20247