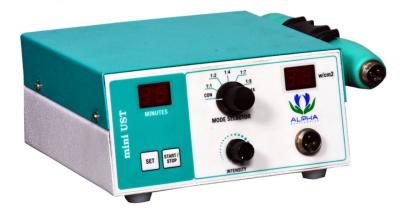

## mini UST

an unique System for Physiotherapy Applications

## **SPECIFICATIONS**

- Output frequency
- : 1MHz
- Output Mode
- : Continuous & Pulse
- Pulse Ratio
- Power Level
- Timer 4
- Power Supply 1
- Dimension
- Weight

0

- : 1:1,1:2, 1:4, 1:7,1:8 & 1:16
- : 0.1 to 3.1 watts/cm<sup>2</sup>
  - : 1 15 minutes adjustable
  - : SMPS @ 100V-275VAC, 50Hz

## **ALPHA MEDITRONICS**

PHYSIO & MEDICAL EQUIPMENTS MANUFACTURER & SALES

+91-73586 20147 +91-73586 20247

- Feather touch keypad
- SMPS powered

**FEATURES** 

- Isolated probe with elevated safety
- Ruggedized probe holder
- Configurable treatment cycle and Intensity level
- Stand alone Start/ Stop switch for output control
- User friendly selector knob for therapy mode selection
- User friendly 7 segment display for treatment cycle and output indication
- Equipped with "PIC" microcontroller