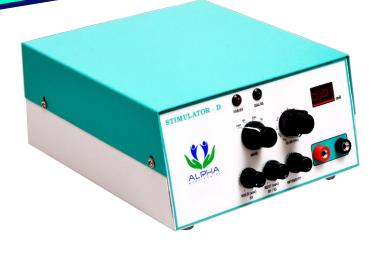

## STIMULATOR - D

an unique System for Physiotherapy Applications

## **FEATURES**

- Configurable Intensity level
- Independent LED for output indication
- User friendly selector knob for therapy selection
- Equipped with "PIC" microcontroller
- User friendly 7 segment display for output intensity indication

## **SPECIFICATIONS**

▼ Therapy Modes : Faradic, Surge Faradic, Galvanic, Interrupted Galvanic

▲ LED Indicator : for Faradic & Surge Faradic, Galvanic & Interrupted Galvanic

✓ Faradic : 0.7mS ON time @20mS period

✓ Surge Faradic : Faradic @ Hold & Rest time:1 to 6 sec adjustable

✓ Interrupted Galvanic : ON time : 0.01, 0.03, 0.1, 0.3, 1,3, 10, 30, 100, 300&1000 ms

Rest time : 1 to 6 sec adjustable

✓ Output : 0 – 99 mA adjustable✓ Power Supply : LPS @ 230VAC, 50Hz

→ Dimension : 185 x 205 x 90 mm

■ Weight : 2.20 Kg

No.6/1, Venkatachalam Street, Pari Nagar, Jafferkhanpet, Chennai- 600083

+91-44-4775 9102

+91-73586 20147 / 73586 20247

alphameditronics@gmail.com

www.alphameditronics.com www.alphameditronics.in