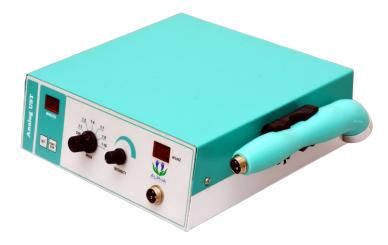

## Analog UST

an unique System for Physiotherapy Applications

## SPECIFICATIONS

- Output frequency
- : 1MHz
- **Output Mode**
- : Continuous & Pulse
- **Pulse Ratio**
- Power Level
- Timer
- Power Supply
- Dimension
- Weight

0

- : 1:1,1:2, 1:4, 1:7,1:8 & 1:16
- : 0.1 to 3.1 watts/cm<sup>2</sup>
  - : 1 15 minutes adjustable
  - : SMPS @ 100V-275VAC, 50Hz

## **ALPHA MEDITRONICS**

PHYSIO & MEDICAL EQUIPMENTS MANUFACTURER & SALES

+91-73586 20147 +91-73586 20247

- Feather touch keypad
- Ruggedized probe holder -
- SMPS powered -

**FEATURES** 

- Isolated probe with elevated safety -
- Configurable treatment cycle and Intensity level
- Stand alone START/STOP switch for output control
- User friendly selector knobs for therapy mode selection
- User friendly 7 segment display for treatment cycle and output power indication
- Equipped with "PIC" microcontroller