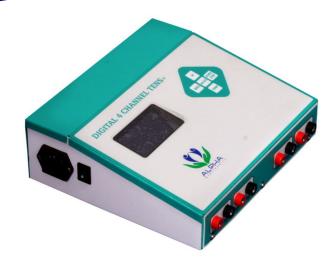

## Digital 4 Channel TENS+

an unique System for Physiotherapy Applications

## **FEATURES**

- Feather-touch keypad
- Graphical LCD display (128 x 64)
- SMPS powered
- Equipped with "PIC" microcontroller
- 4 independent channels with isolated output
- Stand alone Start/ Stop switch for output control
- ▼ Treatment cycle and Intensity level are configurable

## **SPECIFICATIONS**

: Continuous & Burst Mode

: up to 150 Hz @ 400 µs 0N time Frequency

Burst period : HOLD & REST: 1 to 6 Sec adjustable

Output : 0 - 65mA adjustable

Timer : 1 - 30 minutes adjustable

Power Supply : SMPS @ 100V-275V AC, 50Hz