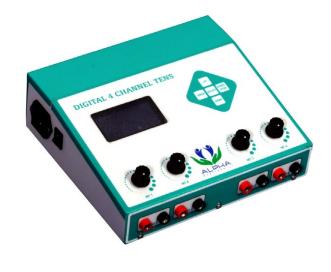

## **Digital 4 Channel TENS**

an unique System for Physiotherapy Applications

## **FEATURES**

- Feather-touch keypad
- Graphical LCD display (128 x 64)
- SMPS powered
- Equipped with "PIC" microcontroller
- 4 independent channels with isolated output
- Stand alone Start/ Stop switch for output control
- ▼ Treatment cycle and Intensity level are configurable
- User friendly knob to set intensity

## **SPECIFICATIONS**

: Continuous & Burst Mode

: up to 150 Hz @ 400 µs 0N time Frequency

: HOLD & REST: 1 to 6 Sec adjustable Burst period

Output : 0 - 65mA adjustable

Timer : 1 - 30 minutes adjustable

Power Supply : SMPS @ 100V-275V AC, 50Hz