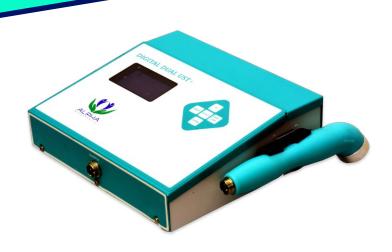

## **DIGITAL DUAL UST+**

an unique System for Physiotherapy Applications

- ▼ Feather-touch keypad
- Ruggedized Probe holder
- 75 therapeutic-library programs
- 20 configurable Favorites memory locations
- Single probe for both 1 and 3 MHz output
- Big 128 x 64 Graphical LCD display
- Isolated probe with elevated safety
- SMPS powered
- Equipped with "PIC" microcontroller
- Stand alone Start/ Stop switch for output control
- Treatment cycle and Intensity level are configurable

## **SPECIFICATIONS**

Output frequency : 1& 3 MHz

Output Mode : Continuous & Pulse

■ Pulse Ratio : 16 modes from 1:1 to 1:16

Power Level : 0.1 to 3.1 watts/cm<sup>2</sup>

■ Timer : 1 – 30 minutes adjustable