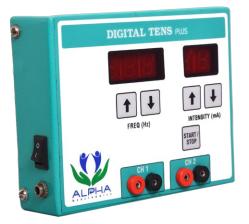

## **DIGITAL TENS Plus**

an unique System for Physiotherapy Applications

## FEATURES

- Isolated Dual output channels
- Configurable frequency and intensity level using
  7 segment display and Feather-touch Keys
- Equipped with "PIC" microcontroller
- Stand alone Start/ Stop switch for output control
- Built-in 15 minutes timer

## SPECIFICATIONS

0

| <b>^</b> | Mode            | : TENS: Continuous, Burst and 5 sweep modes                     |       |
|----------|-----------------|-----------------------------------------------------------------|-------|
|          |                 | MST: Faradic,Surge Faradic ,Galvanic and Interrupted Gal        | vanic |
| <b>^</b> | Frequency       | : 1 to 150 Hz with 5 Hz step adjustable @ 400 $\mu s$ ON time   |       |
| <b>^</b> | Sweep frequency | : 1 to 50Hz, 50 to 100Hz, 100 to 150Hz, 1 to 100Hz and 1 to 150 | OHz   |
|          |                 | with Continuous and Burst mode.                                 |       |
| -        | Burst period    | : Hold @ 3 sec, Rest @ 3 Sec                                    |       |
| -        | Output          | : 0 – 65 mA adjustable                                          |       |
| -        | Power Supply    | : 12V Adaptor Operated                                          |       |
|          | Dimension       | : 95 x 115 x 35 mm                                              |       |
| <b></b>  | Weight          | : 300 g                                                         |       |