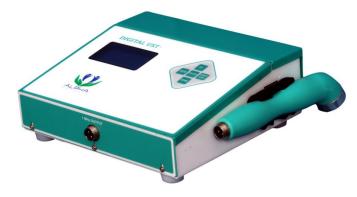

## **DIGITAL UST+**

an unique System for Physiotherapy Applications

## FEATURES

- Feather-touch keypad
- Ruggedized Probe holder
- 75 therapeutic-library programs
- 20 configurable Favorites memory locations
- Big 128 x 64 Graphical LCD display
- Isolated probe with elevated safety
- SMPS powered
- Equipped with "PIC" microcontroller
- Stand alone Start/ Stop switch for output control
- Treatment cycle and Intensity level are configurable

## **SPECIFICATIONS**

- Output frequency
- Output Mode
- Pulse Ratio
- Power Level
- < Timer

0

- Power Supply
- Dimension
  Weight

- : 1MHz
- : Continuous & Pulse
- : 16 modes from 1:1 to 1:16
- : 0.1 to 3.1 watts/cm<sup>2</sup>
  - : 1 30 minutes adjustable
  - : SMPS @ 100V-275VAC, 50Hz
- : 185 x 205 x 90 mm
- : 1.9 kg