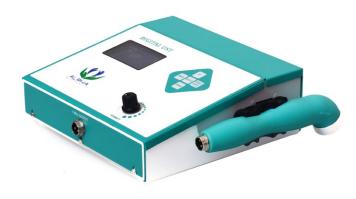

## **Digital UST**

an unique System for Physiotherapy Applications

## **FEATURES**

- Feather-touch keypad
- Ruggedized Probe holder
- 75 therapeutic-library programs
- 20 configurable Favorites memory locations
- Big 128 x 64 Graphical LCD display
- Isolated probe with elevated safety
- SMPS powered
- Equipped with "PIC" microcontroller
- Stand alone Start/ Stop switch for output control
- Treatment cycle and Intensity level are configurable
- User friendly knob to set intensity

## **SPECIFICATIONS**

Output frequency : 1MHz

Output Mode : Continuous & Pulse

Pulse Ratio : 16 modes from 1:1 to 1:16

✓ Power Level : 0.1 to 3.1 watts/cm²

▼ Timer : 1 – 30 minutes adjustable

Power Supply: SMPS @ 100V-275VAC, 50Hz