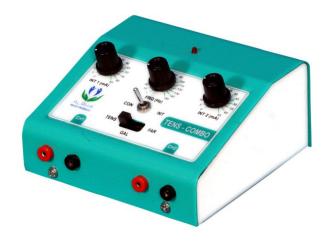

## **TENS Combo**

an unique System for Physiotherapy Applications

## **FEATURES**

- Isolated Dual output channels
- Configurable frequency and intensity level
- User friendly selector switch for therapy selection
- LED for frequency and output indication
- ▼ TENS,Faradic and Interrupted Galvanic modes in single handy machine.

## **SPECIFICATIONS**

■ Mode : Continuous & Burst

Frequency: up to 150 Hz @ 400 μs ON time

▲ Burst period : Hold @ 3 sec, Rest @ 3 Sec

✓ Output : 0 – 65 mA adjustable

Power Supply: 9V battery / Adaptor Operated

■ Dimension : 105 x 100 x 60 mm

✓ Weight : 400 g

No.6/1, Venkatachalam Street, Pari Nagar, Jafferkhanpet, Chennai- 600083

+91-44-4775 9102

+91-73586 20147 / 73586 20247

alphameditronics@gmail.com

www.alphameditronics.com www.alphameditronics.in