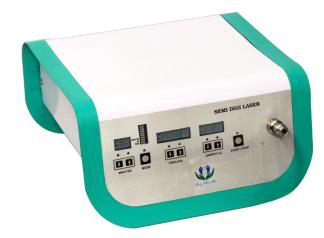

## Semi Digi Laser

an unique System for Physiotherapy Applications

## **FEATURES**

- Ruggedized probe holder
- SMPS powered
- Equipped with "PIC" microcontroller
- Single therapy probe for IR and RED
- Stand alone Start/ Stop switch for output control
- Treatment cycle and Energy level are configurable
- User friendly 7 segment display, Bar Graph LED and Feather-touch Keys as user interface

## **SPECIFICATIONS**

: 780 nm IR wavelength

RED wavelength

Energy Level : 0.1 to 25 mJ

Power Supply : SMPS @ 150V-275VAC, 50Hz

: 660 nm

Timer : 1 to 8 min adjustable

Dimension : 290 x 290 x 160mm