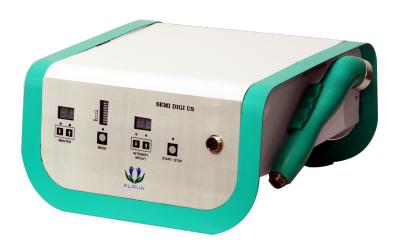

## Semi Digi Ultrasound

an unique System for Physiotherapy Applications

## **FEATURES**

- Ruggedized probe holder
- Isolated probe with elevated safety
- SMPS powered
- Equipped with "PIC" microcontroller
- Stand alone Start/ Stop switch for output control
- Treatment cycle and Intensity level are configurable
- User friendly 7 segment display, Bar Graph LED and Feather-touch Keys as user interface

## **SPECIFICATIONS**

Output frequency: 1MHz

Output Mode : Continuous & Pulse

✓ Pulse Ratio : 1:1,1:2, 1:4, 1:7,1:8 & 1:16

✓ Power Level : 0.1 to 3.1 watts/cm2

Power Supply: SMPS @ 150V-275VAC, 50Hz

▼ Timer : 1 to 15 min adjustable